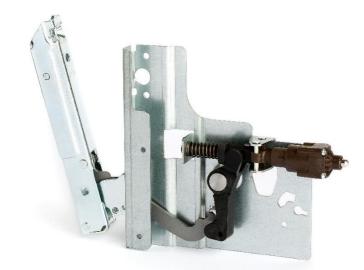

# Soft closing hidden cam hinge

For door weights from 9kg to 16kg

Applications

## Built in oven Microwave oven Cooker

Geometry

Integrated damper into the hinge receiver. For dimensions see attached 2D drawing

Technical features

## $\searrow$

Closing damped area: from 25° Opening damper area (optional): from 60° till complete opening Custom design possible both for soft closing and soft opening.

Functionality

Closure: damped Opening: damped (optional) Balancing: in any position the door is perfectly balanced Closing force: 30-70N based on application and customer needs. Broil position: n/a