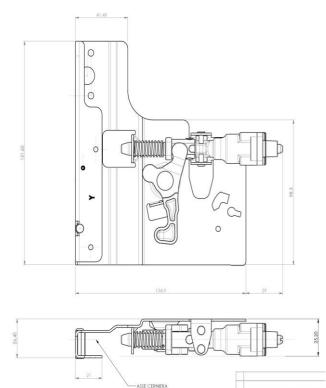

### 2D drawing

### The drawing shows the main functional dimensions. Custom design possible