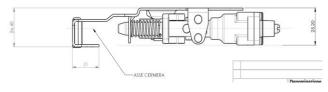

2D drawing

The drawing shows the main functional dimensions. Custom design possible