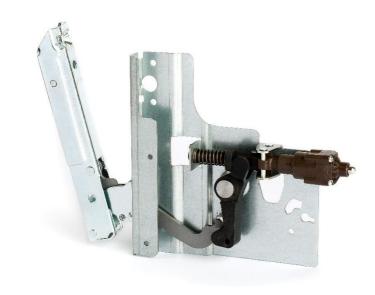

## Soft closing hidden cam hinge

For door weights up to 17kg

**Applications** 

**Built in oven** Microwave oven Cooker

Geometry

Integrated damper into the hinge receiver. For dimensions see attached 2D drawing