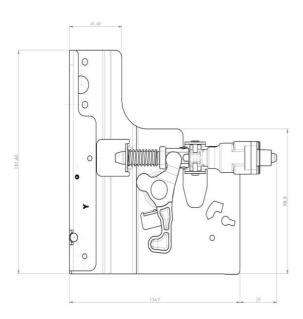

2D drawing

The drawing shows the main functional dimensions. Custom design possible